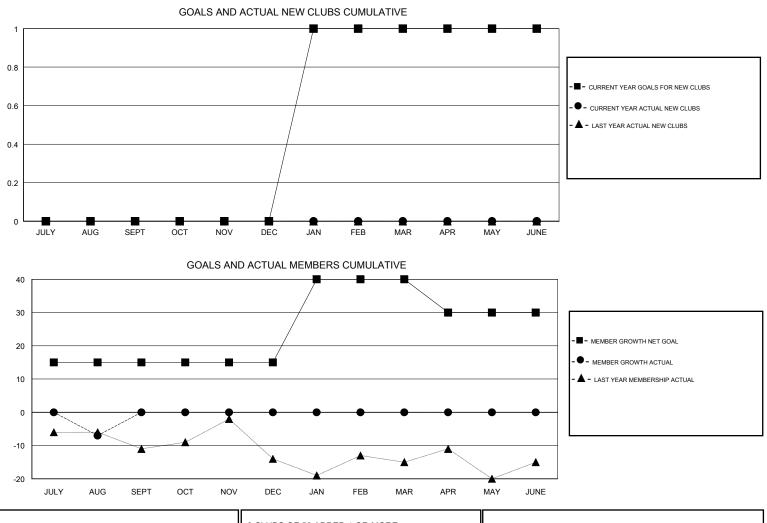

## 

| GMT: STEVE ANTON LOCATION INDIANA |               |           |               |                       |                           | GMT CA                  |                                                    |
|-----------------------------------|---------------|-----------|---------------|-----------------------|---------------------------|-------------------------|----------------------------------------------------|
| Clubs                             |               |           |               | Members               |                           |                         |                                                    |
| RESULTS FOR 2018-2019             |               |           |               | RESULTS FOR 2018-2019 |                           |                         |                                                    |
| QUARTER                           | NEW CLUB GOAL | NEW CLUBS | DROPPED CLUBS | QUARTER               | MEMBER GROWTH NET<br>GOAL | MEMBER GROWTH<br>ACTUAL | DROPPED<br>MEMBERS ACTUAL<br>(including transfers) |
| JULY/AUG/SEPT                     | 0             | 0         | 0             | JULY/AUG/SEPT         | 15                        | 19                      | 22                                                 |
| OCT/NOV/DEC                       | 0             | 0         | 0             | OCT/NOV/DEC           | 0                         | 0                       | 0                                                  |
| JAN/FEB/MAR                       | 1             | 0         | 0             | JAN/FEB/MAR           | 25                        | 0                       | 0                                                  |
| APR/MAY/JUNE                      | 0             | 0         | 0             | APR/MAY/JUNE          | -10                       | 0                       | 0                                                  |